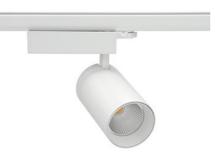

#### Spotlight LED

Track mounted LED spotlight. Aluminium housing. Ceiling base installation possible. Available in white, black and grey. Any RAL palette colour available on enquiry. Reflector beams available: 15° 30° and 45°. Maximum power is 30W