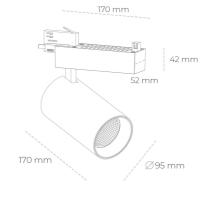

#### Spotlight LED

Track mounted LED spotlight. Aluminium housing. Ceiling base installation possible. Available in white, black and grey. Any RAL palette colour available on enquiry. Reflector beams available: 15° 30° and 45°. Maximum power is 30W

## LUMINAIRE

| Weight                            | 1,33 [kg]        |
|-----------------------------------|------------------|
| Protection rating IP , IK , class | IP 20, IK 3,     |
| Luminaire colour                  | WHITE            |
| Cover                             | Glass            |
| Operating voltage                 | 220-240V 50-60Hz |