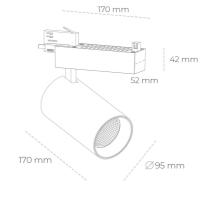

### Spotlight LED

Track mounted LED spotlight. Aluminium housing. Ceiling base installation possible. Available in white, black and grey. Any RAL palette colour available on enquiry. Reflector beams available: 15° 30° and 45°. Maximum power is 30W

| Weight                            | 1,33 [kg]        |
|-----------------------------------|------------------|
| Protection rating IP , IK , class | IP 20, IK 3,     |
| Luminaire colour                  | WHITE            |
| Cover                             | Glass            |
| Operating voltage                 | 220-240V 50-60Hz |
|                                   |                  |