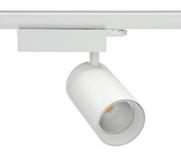

### Spotlight LED

Track mounted LED spotlight. Aluminium housing. Ceiling base installation possible. Available in white, black and grey. Any RAL palette colour available on enquiry. Reflector beams available: 15° 30° and 45°. Maximum power is 30W