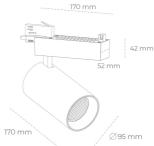

## LUMINAIRE

Weight 1.33 [kg]

Protection rating IP , IK , class IP 20, IK 3,

Luminaire colour WHITE

Cover Glass

60Hz

220-240V 50-