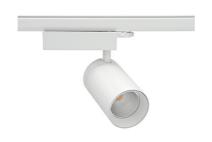

## **Spotlight LED**

Track mounted LED spotlight. Aluminium housing. Ceiling base installation possible. Available in white, black and grey. Any RAL palette colour available on enquiry. Reflector beams available: 15° 30° and 45°. Maximum power is 30W