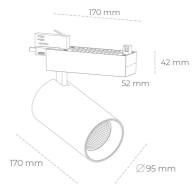

## Spotlight LED

Track mounted LED spotlight. Aluminium housing. Ceiling base installation possible. Available in white, black and grey. Any RAL palette colour available on enquiry. Reflector beams available: 15° 30° and 45°. Maximum power is 30W

## LUMINAIRE

Weight 1,33 [kg]

Protection rating IP, IK, class IP 20, IK 3,

Luminaire colour WHITE

Cover Glass

Operating voltage 220-240V 50-60Hz

Note: All data are typical values. Tolerance of measurements +/-10% System features may change with product improvements due to technical advances.