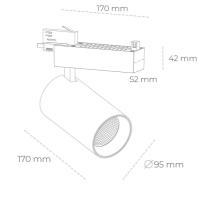

## Spotlight LED

Track mounted LED spotlight. Aluminium housing. Ceiling base installation possible. Available in white, black and grey. Any RAL palette colour available on enquiry. Reflector beams available: 15° 30° and 45°. Maximum power is 30W

| Weight                            | 1,33 [kg]        |
|-----------------------------------|------------------|
| Protection rating IP , IK , class | IP 20, IK 3,     |
| Luminaire colour                  | WHITE            |
| Cover                             | Glass            |
| Operating voltage                 | 220-240V 50-60Hz |
|                                   |                  |