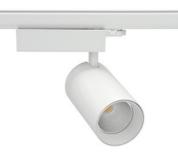

## Spotlight LED

Track mounted LED spotlight. Aluminium housing. Ceiling base installation possible. Available in white, black and grey. Any RAL palette colour available on enquiry. Reflector beams available: 15° 30° and 45°. Maximum power is 30W