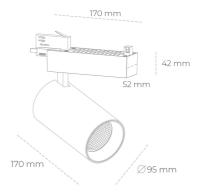

## LUMINAIRE

Weight 1,33 [kg]

Protection rating IP , IK , class IP 20, IK 3,

Luminaire colour WHITE

Cover Glass

Operating voltage 220-240V 50-60Hz

Note: All data are typical values. Tolerance of measurements +/-10% System features may change with product improvements due to technical advances.