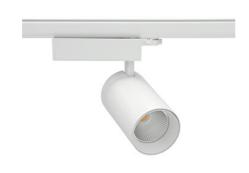

## Spotlight LED

Track mounted LED spotlight. Aluminium housing. Ceiling base installation possible. Available in white, black and grey. Any RAL palette colour available on enquiry. Reflector beams available: 15° 30° and 45°. Maximum power is 30W