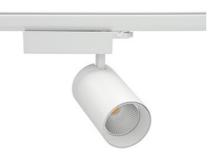

#### Spotlight LED

Track mounted LED spotlight. Aluminium housing. Ceiling base installation possible. Available in white, black and grey. Any RAL palette colour available on enquiry. Reflector beams available: 15° 30° and 45°. Maximum power is 30W