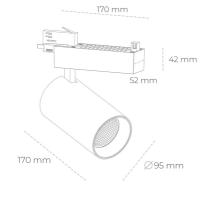

| Weight                            | 1,33 [kg]        |
|-----------------------------------|------------------|
| Protection rating IP , IK , class | IP 20, IK 3,     |
| Luminaire colour                  | WHITE            |
| Cover                             | Glass            |
| Operating voltage                 | 220-240V 50-60Hz |
|                                   |                  |