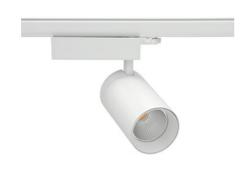

## Spotlight LED

Track mounted LED spotlight. Aluminium housing. Ceiling base installation possible. Available in white, black and grey. Any RAL palette colour available on enquiry. Reflector beams available: 15° 30° and 45°. Maximum power is 30W