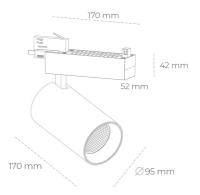

## LUMINAIRE

MacAdam

Weight 1,33 [kg]

Protection rating IP , IK , class IP 20, IK 3,

Luminaire colour WHITE

Cover Glass

Operating voltage 220-240V 50-60Hz

Note: All data are typical values. Tolerance of measurements +/-10% System features may change with product improvements due to technical advances.