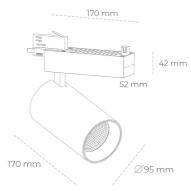

## LUMINAIRE

Weight 1,33 [kg]

Protection rating IP , IK , class IP 20, IK 3,

Luminaire colour WHITE

Cover Glass

Operating voltage 220-240V 50-60Hz

## Spotlight LED

Track mounted LED spotlight. Aluminium housing. Ceiling base installation possible. Available in white, black and grey. Any RAL palette colour available on enquiry. Reflector beams available: 15° 30° and 45°. Maximum power is 30W