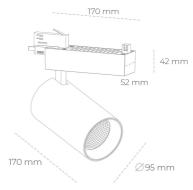

## **LUMINAIRE**

Weight 1,33 [kg]
Protection rating IP , IK , class IP 20, IK 3,
Luminaire colour WHITE
Cover Glass
Operating voltage 220-240V 50-60Hz

## Spotlight LED

Track mounted LED spotlight. Aluminium housing. Ceiling base installation possible. Available in white, black and grey. Any RAL palette colour available on enquiry. Reflector beams available: 15° 30° and 45°. Maximum power is 30W