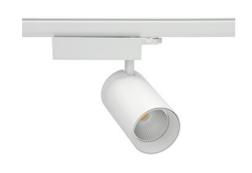

## Spotlight LED

Track mounted LED spotlight. Aluminium housing. Ceiling base installation possible. Available in white, black and grey. Any RAL palette colour available on enquiry. Reflector beams available: 15° 30° and 45°. Maximum power is 30W