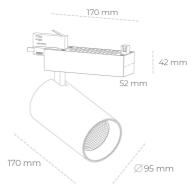

## LUMINAIRE

Weight 1,33 [kg]

Protection rating IP , IK , class IP 20, IK 3,

Luminaire colour WHITE

Cover Glass

Operating voltage 220-240V 50-60Hz

## Spotlight LED

Track mounted LED spotlight. Aluminium housing. Ceiling base installation possible. Available in white, black and grey. Any RAL palette colour available on enquiry. Reflector beams available: 15° 30° and 45°. Maximum power is 30W