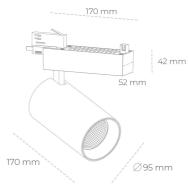

## **LUMINAIRE**

Weight 1,33 [kg]
Protection rating IP , IK , class IP 20, IK 3,
Luminaire colour WHITE
Cover Glass
Operating voltage 220-240V 50-60Hz

## Spotlight LED

Track mounted LED spotlight. Aluminium housing. Ceiling base installation possible. Available in white, black and grey. Any RAL palette colour available on enquiry. Reflector beams available: 15° 30° and 45°. Maximum power is 30W