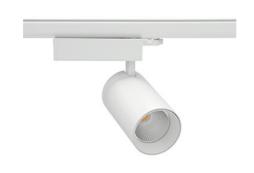

## Spotlight LED

Track mounted LED spotlight. Aluminium housing. Ceiling base installation possible. Available in white, black and grey. Any RAL palette colour available on enquiry. Reflector beams available: 15° 30° and 45°. Maximum power is 30W