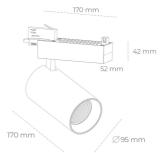

## **LUMINAIRE**

Weight 1.33 [kg]

Protection rating IP , IK , class IP 20, IK 3,

Luminaire colour WHITE

Cover Glass

Operating voltage 220-240V 50-

Note: All data are typical values. Tolerance of measurements +/-10% System features may change with product improvements due to technical advances.