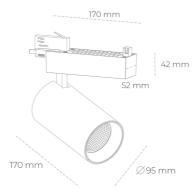

## LUMINAIRE

Weight 1,33 [kg]
Protection rating IP , IK , class IP 20, IK 3,
Luminaire colour WHITE
Cover Glass
Operating voltage 220-240V 50-60Hz

## Spotlight LED

Track mounted LED spotlight. Aluminium housing. Ceiling base installation possible. Available in white, black and grey. Any RAL palette colour available on enquiry. Reflector beams available: 15° 30° and 45°. Maximum power is 30W