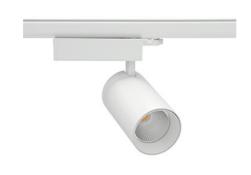

## Spotlight LED

Track mounted LED spotlight. Aluminium housing. Ceiling base installation possible. Available in white, black and grey. Any RAL palette colour available on enquiry. Reflector beams available: 15° 30° and 45°. Maximum power is 30W