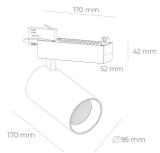

## **LUMINAIRE**

Weight 1.33 [kg]
Protection rating IP , IK , class IP 20, IK 3,
Luminaire colour WHITE

Cover Glass
Operating voltage 220-240V 50-60Hz

Note: All data are typical values. Tolerance of measurements +/-10% System features may change with product improvements due to technical advances.