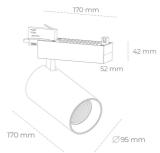

## **LUMINAIRE**

Luminaire Efficiency

Weight 1.33 [kg]

Protection rating IP , IK , class IP 20, IK 3,

Luminaire colour WHITE

Cover Glass

Operating voltage 220-240V 50-

Note: All data are typical values. Tolerance of measurements +/-10% System features may change with product improvements due to technical advances.