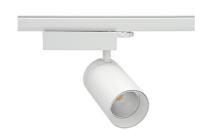

## **Spotlight LED**

Track mounted LED spotlight. Aluminium housing. Ceiling base installation possible. Available in white, black and grey. Any RAL palette colour available on enquiry. Reflector beams available: 15° 30° and 45°. Maximum power is 30W