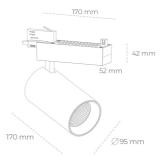

## **LUMINAIRE**

Weight 1.33 [kg]

Protection rating IP , IK , class IP 20, IK 3,

Luminaire colour WHITE

Cover Glass

Operating voltage 220-240V 50-

Note: All data are typical values. Tolerance of measurements +/-10% System features may change with product improvements due to technical advances.