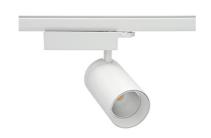

## **Spotlight LED**

Track mounted LED spotlight. Aluminium housing. Ceiling base installation possible. Available in white, black and grey. Any RAL palette colour available on enquiry. Reflector beams available: 15° 30° and 45°. Maximum power is 30W