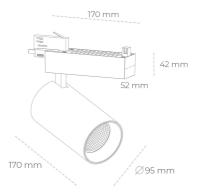

## LUMINAIRE

Weight 1,33 [kg]

Protection rating IP , IK , class IP 20, IK 3,

Luminaire colour WHITE

Cover Glass

Operating voltage 220-240V 50-60Hz

## Spotlight LED

Track mounted LED spotlight. Aluminium housing. Ceiling base installation possible. Available in white, black and grey. Any RAL palette colour available on enquiry. Reflector beams available: 15° 30° and 45°. Maximum power is 30W