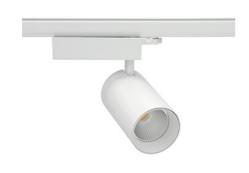

## Spotlight LED

Track mounted LED spotlight. Aluminium housing. Ceiling base installation possible. Available in white, black and grey. Any RAL palette colour available on enquiry. Reflector beams available: 15° 30° and 45°. Maximum power is 30W