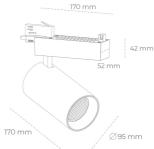

## **LUMINAIRE**

Weight 1.33 [kg]
Protection rating IP , IK , class IP 20, IK 3,
Luminaire colour WHITE
Cover Glass
Operating voltage 220-240V 50-60Hz

Note: All data are typical values. Tolerance of measurements +/-10% System features may change with product improvements due to technical advances.