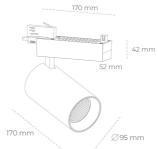

## LUMINAIRE

Weight 1.33 [kg]
Protection rating IP , IK , class IP 20, IK 3,
Luminaire colour WHITE
Cover Glass
Operating voltage 220-240V 50-60Hz

Note: All data are typical values. Tolerance of measurements +/-10% System features may change with product improvements due to technical advances.