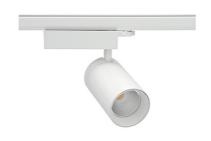

## **Spotlight LED**

Track mounted LED spotlight. Aluminium housing. Ceiling base installation possible. Available in white, black and grey. Any RAL palette colour available on enquiry. Reflector beams available: 15° 30° and 45°. Maximum power is 30W

## SPOTLIGHT SNIPER N 957 25W 45° WHITE SPECIAL ON/OFF

Article number: N015-K0003-CC957-H7-N45-ZA02\_650-S4-###

LED COB

Light colour 5700 [K] SPECIAL

CRI

Led chip flux 3255 [Im]

Luminous flux 2604 [lm]

System power 25 [W]