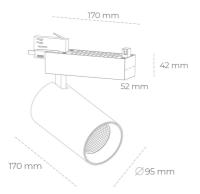

## LUMINAIRE

Weight 1,33 [kg] Protection rating IP , IK , class IP 20, IK 3, WHITE Luminaire colour Cover Glass Operating voltage 220-240V 50-60Hz

## **Spotlight LED**

Track mounted LED spotlight. Aluminium housing. Ceiling base installation possible. Available in white, black and grey. Any RAL palette colour available on enquiry. Reflector beams available: 15° 30° and 45°. Maximum power is