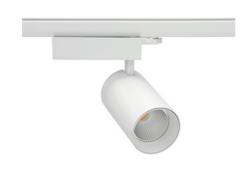

## **Spotlight LED**

Track mounted LED spotlight. Aluminium housing. Ceiling base installation possible. Available in white, black and grey. Any RAL palette colour available on enquiry. Reflector beams available: 15° 30° and 45°. Maximum power is