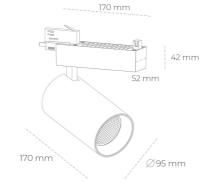

Luminaire Efficiency

| Weight                            | 1,33 [kg]        |
|-----------------------------------|------------------|
| Protection rating IP , IK , class | IP 20, IK 3,     |
| Luminaire colour                  | WHITE            |
| Cover                             | Glass            |
| Operating voltage                 | 220-240V 50-60Hz |
|                                   |                  |