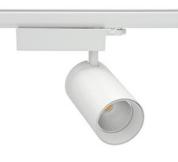

### Spotlight LED

Track mounted LED spotlight. Aluminium housing. Ceiling base installation possible. Available in white, black and grey. Any RAL palette colour available on enquiry. Reflector beams available: 15° 30° and 45°. Maximum power is 30W