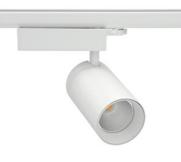

#### Spotlight LED

Track mounted LED spotlight. Aluminium housing. Ceiling base installation possible. Available in white, black and grey. Any RAL palette colour available on enquiry. Reflector beams available: 15° 30° and 45°. Maximum power is 30W