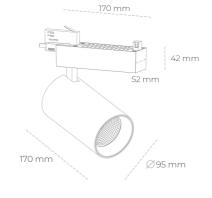

#### Spotlight LED

Track mounted LED spotlight. Aluminium housing. Ceiling base installation possible. Available in white, black and grey. Any RAL palette colour available on enquiry. Reflector beams available: 15° 30° and 45°. Maximum power is 30W

| Weight                            | 1,33 [kg]        |
|-----------------------------------|------------------|
| Protection rating IP , IK , class | IP 20, IK 3,     |
| Luminaire colour                  | WHITE            |
| Cover                             | Glass            |
| Operating voltage                 | 220-240V 50-60Hz |
|                                   |                  |