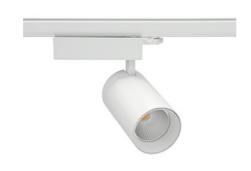

## Spotlight LED

Track mounted LED spotlight. Aluminium housing. Ceiling base installation possible. Available in white, black and grey. Any RAL palette colour available on enquiry. Reflector beams available:  $15^{\circ}$  30° and  $45^{\circ}$ . Maximum power is 30W