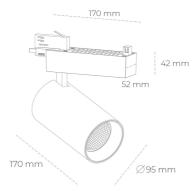

## LUMINAIRE

MacAdam

 Weight
 1,33 [kg]

 Protection rating IP , IK , class
 IP 20, IK 3,

 Luminaire colour
 WHITE

 Cover
 Glass

 Operating voltage
 220-240V 50-60Hz