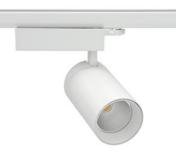

## Spotlight LED

Track mounted LED spotlight. Aluminium housing. Ceiling base installation possible. Available in white, black and grey. Any RAL palette colour available on enquiry. Reflector beams available: 15° 30° and 45°. Maximum power is 30W