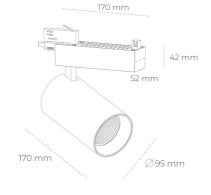

## Spotlight LED

Track mounted LED spotlight. Aluminium housing. Ceiling base installation possible. Available in white, black and grey. Any RAL palette colour available on enquiry. Reflector beams available: 15° 30° and 45°. Maximum power is 30W

| Weight                            | 1,33 [kg]        |
|-----------------------------------|------------------|
| Protection rating IP , IK , class | IP 20, IK 3,     |
| Luminaire colour                  | Glass            |
| Cover                             | 220-240V 50-60Hz |
| Operating voltage                 |                  |
|                                   |                  |