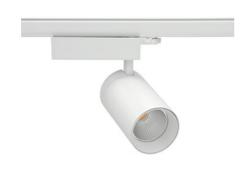

## Spotlight LED

Track mounted LED spotlight. Aluminium housing. Ceiling base installation possible. Available in white, black and grey. Any RAL palette colour available on enquiry. Reflector beams available: 15° 30° and 45°. Maximum power is 30W