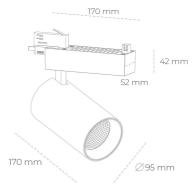

## LUMINAIRE

Weight 1,33 [kg]

Protection rating IP , IK , class IP 20, IK 3,

Luminaire colour WHITE

Cover Glass

Operating voltage 220-240V 50-60Hz

## Spotlight LED

Track mounted LED spotlight. Aluminium housing. Ceiling base installation possible. Available in white, black and grey. Any RAL palette colour available on enquiry. Reflector beams available: 15° 30° and 45°. Maximum power is 30W