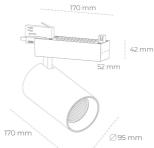

## **LUMINAIRE**

Weight 1.33 [kg]

Protection rating IP , IK , class IP 20, IK 3,

Luminaire colour WHITE

Cover Glass

Operating voltage 220-240V 50-

60Hz