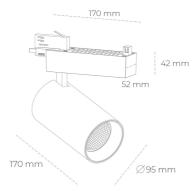

## LUMINAIRE

Weight 1,33 [kg] Protection rating IP , IK , class IP 20, IK 3, WHITE Luminaire colour Cover Glass Operating voltage 220-240V 50-60Hz

## **Spotlight LED**

Track mounted LED spotlight. Aluminium housing. Ceiling base installation possible. Available in white, black and grey. Any RAL palette colour available on enquiry. Reflector beams available: 15° 30° and 45°. Maximum power is