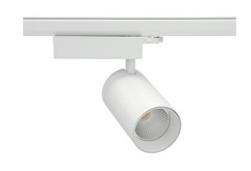

## **Spotlight LED**

Track mounted LED spotlight. Aluminium housing. Ceiling base installation possible. Available in white, black and grey. Any RAL palette colour available on enquiry. Reflector beams available: 15° 30° and 45°. Maximum power is