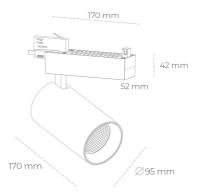

## LUMINAIRE

Weight 1,33 [kg] Protection rating IP , IK , class IP 20, IK 3, WHITE Luminaire colour Cover Glass Operating voltage 220-240V 50-60Hz

## **Spotlight LED**

Track mounted LED spotlight. Aluminium housing. Ceiling base installation possible. Available in white, black and grey. Any RAL palette colour available on enquiry. Reflector beams available: 15° 30° and 45°. Maximum power is