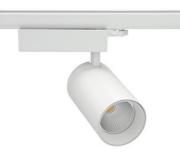

#### Spotlight LED

Track mounted LED spotlight. Aluminium housing. Ceiling base installation possible. Available in white, black and grey. Any RAL palette colour available on enquiry. Reflector beams available: 15° 30° and 45°. Maximum power is 30W