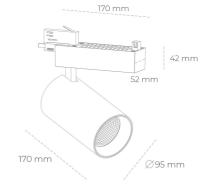

Luminaire Efficiency

| Weight                            | 1,33 [kg]        |
|-----------------------------------|------------------|
| Protection rating IP , IK , class | IP 20, IK 3,     |
| Luminaire colour                  | WHITE            |
| Cover                             | Glass            |
| Operating voltage                 | 220-240V 50-60Hz |