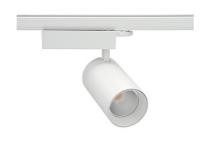

## SPOTLIGHT SNIPER N 942 23W 45° WHITE MEAT WHITE ON/OFF

Article number: N015-K0003-CC942-H7-N45-ZA02\_600-S4-###

LED COB

4200 [K] MEAT WHITE Light colour

Led chip flux

2340 [lm] Luminous flux

1872 [lm] System power

**Spotlight LED** 

Track mounted LED spotlight. Aluminium housing. Ceiling base installation possible. Available in white, black and grey. Any RAL palette colour available on enquiry. Reflector beams available: 15° 30° and 45°. Maximum power is 30W