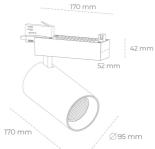

**Spotlight LED** 

Track mounted LED spotlight. Aluminium housing. Ceiling base installation possible. Available in white, black and grey. Any RAL palette colour available on enquiry. Reflector beams available: 15° 30° and 45°. Maximum power is 30W