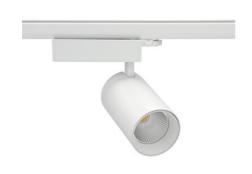

## **Spotlight LED**

Track mounted LED spotlight. Aluminium housing. Ceiling base installation possible. Available in white, black and grey. Any RAL palette colour available on enquiry. Reflector beams available:  $15^{\circ}$  30° and  $45^{\circ}$ . Maximum power is 30W