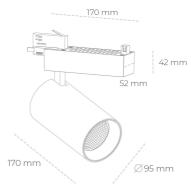

## **Spotlight LED**

Track mounted LED spotlight. Aluminium housing. Ceiling base installation possible. Available in white, black and grey. Any RAL palette colour available on enquiry. Reflector beams available:  $15^{\circ}$  30° and  $45^{\circ}$ . Maximum power is 30W

## LUMINAIRE

Weight 1,33 [kg]
Protection rating IP , IK , class IP 20, IK 3,
Luminaire colour WHITE
Cover Glass
Operating voltage 220-240V 50-60Hz

Note: All data are typical values. Tolerance of measurements +/-10% System features may change with product improvements due to technical advances.