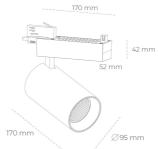

## **Spotlight LED**

Track mounted LED spotlight. Aluminium housing. Ceiling base installation possible. Available in white, black and grey. Any RAL palette colour available on enquiry. Reflector beams available: 15° 30° and 45°. Maximum power is 30W

## **LUMINAIRE**

CRI

Weight 1.33 [kg] Protection rating IP, IK, class IP 20, IK 3, Luminaire colour WHITE

Cover Glass

Operating voltage 220-240V 50-60Hz