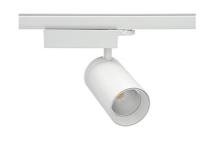

## **Spotlight LED**

Track mounted LED spotlight. Aluminium housing. Ceiling base installation possible. Available in white, black and grey. Any RAL palette colour available on enquiry. Reflector beams available: 15° 30° and 45°. Maximum power is 30W