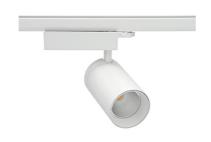

## **Spotlight LED**

Track mounted LED spotlight. Aluminium housing. Ceiling base installation possible. Available in white, black and grey. Any RAL palette colour available on enquiry. Reflector beams available: 15° 30° and 45°. Maximum power is 30W