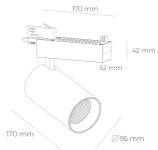

## **LUMINAIRE**

CRI

Weight 1.33 [kg] Protection rating IP, IK, class IP 20, IK 3, Luminaire colour WHITE

Cover

Operating voltage 220-240V 50-

60Hz

Note: All data are typical values. Tolerance of measurements +/-10% System features may change with product improvements due to technical advances.