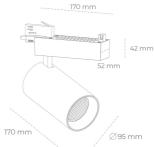

Weight 1.33 [kg]

Luminaire colour WHITE

Cover Glass

Protection rating IP, IK, class

Operating voltage 220-240V 50-

60Hz

IP 20, IK 3,

## **Spotlight LED**

Track mounted LED spotlight. Aluminium housing. Ceiling base installation possible. Available in white, black and grey. Any RAL palette colour available on enquiry. Reflector beams available: 15° 30° and 45°. Maximum power is 30W