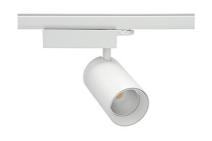

## SPOTLIGHT SNIPER N 942 25W 30° WHITE MEAT WHITE ON/OFF

Article number: N015-K0003-CC942-H7-N30-ZA02\_650-S4-###

LED COB

4200 [K] MEAT WHITE Light colour

Led chip flux

2519 [lm] Luminous flux

2015 [lm] System power

## **Spotlight LED**

Track mounted LED spotlight. Aluminium housing. Ceiling base installation possible. Available in white, black and grey. Any RAL palette colour available on enquiry. Reflector beams available: 15° 30° and 45°. Maximum power is 30W