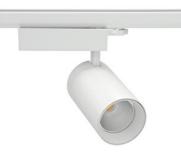

### Spotlight LED

Track mounted LED spotlight. Aluminium housing. Ceiling base installation possible. Available in white, black and grey. Any RAL palette colour available on enquiry. Reflector beams available: 15° 30° and 45°. Maximum power is 30W