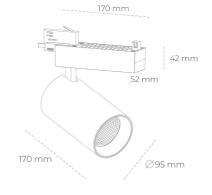

Luminaire Efficiency

| Weight                            | 1,33 [kg]        |
|-----------------------------------|------------------|
| Protection rating IP , IK , class | IP 20, IK 3,     |
| Luminaire colour                  | WHITE            |
| Cover                             | Glass            |
| Operating voltage                 | 220-240V 50-60Hz |