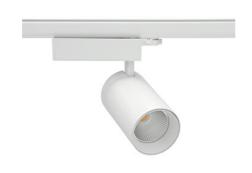

## **Spotlight LED**

Track mounted LED spotlight. Aluminium housing. Ceiling base installation possible. Available in white, black and grey. Any RAL palette colour available on enquiry. Reflector beams available:  $15^{\circ}\,30^{\circ}$  and  $45^{\circ}$ . Maximum power is 30W

## SPOTLIGHT SNIPER N 942 14W 30° WHITE MEAT WHITE ON/OFF

Article number: N015-K0003-CC942-H7-N30-ZA01\_350-S4-###

COB 4200 [K] MEAT WHITE Light colour CRI 90 Led chip flux 1412 [lm] Luminous flux 1129 [lm] System power 14 [W] Luminaire Efficiency 81 [lm/W] Beam angle 30° Controller ON/OFF MacAdam 3 SDCM