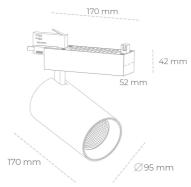

## LUMINAIRE

Weight 1,33 [kg]
Protection rating IP , IK , class IP 20, IK 3,
Luminaire colour WHITE
Cover Glass
Operating voltage 220-240V 50-60Hz

Note: All data are typical values. Tolerance of measurements +/-10% System features may change with product improvements due to technical advances.

## **Spotlight LED**

Track mounted LED spotlight. Aluminium housing. Ceiling base installation possible. Available in white, black and grey. Any RAL palette colour available on enquiry. Reflector beams available:  $15^{\circ}\,30^{\circ}$  and  $45^{\circ}$ . Maximum power is 30W