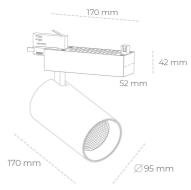

## Spotlight LED

Track mounted LED spotlight. Aluminium housing. Ceiling base installation possible. Available in white, black and grey. Any RAL palette colour available on enquiry. Reflector beams available:  $15^{\circ}$  30° and  $45^{\circ}$ . Maximum power is 30W

## LUMINAIRE

Weight 1,33 [kg]

Protection rating IP , IK , class IP 20, IK 3,

Luminaire colour WHITE

Cover Glass

Operating voltage 220-240V 50-60Hz

Note: All data are typical values. Tolerance of measurements +/-10% System features may change with product improvements due to technical advances.