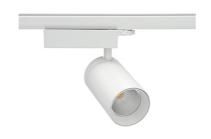

## **Spotlight LED**

Track mounted LED spotlight. Aluminium housing. Ceiling base installation possible. Available in white, black and grey. Any RAL palette colour available on enquiry. Reflector beams available: 15° 30° and 45°. Maximum power is 30W