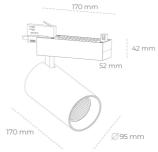

## **Spotlight LED**

Track mounted LED spotlight. Aluminium housing. Ceiling base installation possible. Available in white, black and grey. Any RAL palette colour available on enquiry. Reflector beams available: 15° 30° and 45°. Maximum power is 30W

## **LUMINAIRE**

CRI

Weight 1.33 [kg] Protection rating IP, IK, class IP 20, IK 3, Luminaire colour WHITE

Cover Glass

Operating voltage 220-240V 50-60Hz

Note: All data are typical values. Tolerance of measurements +/-10% System features may change with product improvements due to technical advances.