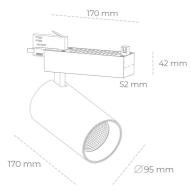

## Spotlight LED

Track mounted LED spotlight. Aluminium housing. Ceiling base installation possible. Available in white, black and grey. Any RAL palette colour available on enquiry. Reflector beams available:  $15^{\circ}$  30° and  $45^{\circ}$ . Maximum power is 30W

## LUMINAIRE

Weight 1,33 [kg]

Protection rating IP , IK , class IP 20, IK 3,

Luminaire colour WHITE

Cover Glass

Operating voltage 220-240V 50-60Hz

Note: All data are typical values. Tolerance of measurements +/-10% System features may change with product improvements due to technical advances.