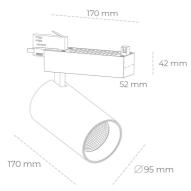

## LUMINAIRE

Weight 1,33 [kg]
Protection rating IP , IK , class IP 20, IK 3,
Luminaire colour WHITE
Cover Glass
Operating voltage 220-240V 50-60Hz

Note: All data are typical values. Tolerance of measurements  $\pm -10\%$  System features may change with product improvements due to technical advances.