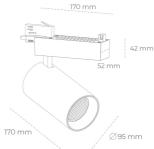

## **Spotlight LED**

Track mounted LED spotlight. Aluminium housing. Ceiling base installation possible. Available in white, black and grey. Any RAL palette colour available on enquiry. Reflector beams available: 15° 30° and 45°. Maximum power is 30W