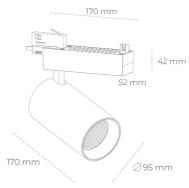

## SPOTLIGHT SNIPER N 940 21W 45° WHITE HI EFFICIENT ON/OFF

Article number: N015-K0003-BB940-H7-N45-ZA02\_550-S4-###

COB 4000 [K] HI EFFICIENT Light colour CRI 90 Led chip flux 3492 [lm] Luminous flux 2793 [lm] System power 21 [W] Luminaire Efficiency 133 [lm/W] Beam angle 45° Controller ON/OFF MacAdam 3 SDCM

## LUMINAIRE

Weight 1,33 [kg]
Protection rating IP , IK , class IP 20, IK 3,
Luminaire colour WHITE
Cover Glass
Operating voltage 220-240V 50-60Hz

Note: All data are typical values. Tolerance of measurements +/-10% System features may change with product improvements due to technical advances.