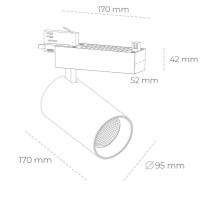

Luminaire Efficiency

| 1,33 [kg]        |
|------------------|
| IP 20, IK 3,     |
| WHITE            |
| Glass            |
| 220-240V 50-60Hz |
|                  |