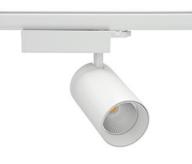

### Spotlight LED

Track mounted LED spotlight. Aluminium housing. Ceiling base installation possible. Available in white, black and grey. Any RAL palette colour available on enquiry. Reflector beams available: 15° 30° and 45°. Maximum power is 30W