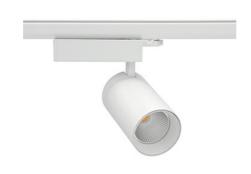

## Spotlight LED

Track mounted LED spotlight. Aluminium housing. Ceiling base installation possible. Available in white, black and grey. Any RAL palette colour available on enquiry. Reflector beams available:  $15^{\circ}$  30° and  $45^{\circ}$ . Maximum power is 30W