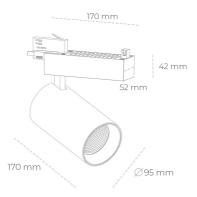

## Spotlight LED

Track mounted LED spotlight. Aluminium housing. Ceiling base installation possible. Available in white, black and grey. Any RAL palette colour available on enquiry. Reflector beams available:  $15^{\circ}$  30° and  $45^{\circ}$ . Maximum power is 30W

## LUMINAIRE

Weight 1,33 [kg]
Protection rating IP , IK , class IP 20, IK 3,
Luminaire colour WHITE
Cover Glass
Operating voltage 220-240V 50-60Hz

Note: All data are typical values. Tolerance of measurements  $\pm -10\%$  System features may change with product improvements due to technical advances.