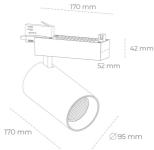

## **Spotlight LED**

Track mounted LED spotlight. Aluminium housing. Ceiling base installation possible. Available in white, black and grey. Any RAL palette colour available on enquiry. Reflector beams available: 15° 30° and 45°. Maximum power is 30W