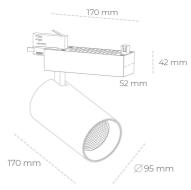

## Spotlight LED

Track mounted LED spotlight. Aluminium housing. Ceiling base installation possible. Available in white, black and grey. Any RAL palette colour available on enquiry. Reflector beams available:  $15^{\circ}\,30^{\circ}$  and  $45^{\circ}$ . Maximum power is 30W

## LUMINAIRE

Weight 1,33 [kg]
Protection rating IP , IK , class IP 20, IK 3,
Luminaire colour WHITE
Cover Glass
Operating voltage 220-240V 50-60Hz

Note: All data are typical values. Tolerance of measurements +/-10% System features may change with product improvements due to technical advances.