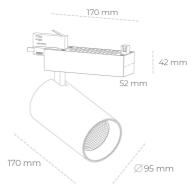

## LUMINAIRE

Weight 1,33 [kg]
Protection rating IP , IK , class IP 20, IK 3,
Luminaire colour Glass

Cover 220-240V 50-60Hz

Operating voltage

Note: All data are typical values. Tolerance of measurements +/-10% System features may change with product improvements due to technical advances.