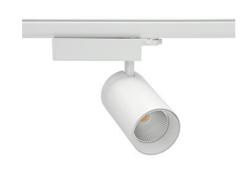

## Spotlight LED

Track mounted LED spotlight. Aluminium housing. Ceiling base installation possible. Available in white, black and grey. Any RAL palette colour available on enquiry. Reflector beams available:  $15^{\circ}$  30° and  $45^{\circ}$ . Maximum power is 30W