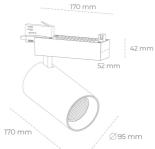

Track mounted LED spotlight. Aluminium housing. Ceiling base

installation possible. Available in white, black and grey. Any

RAL palette colour available on enquiry. Reflector beams available: 15° 30° and 45°. Maximum power is 30W