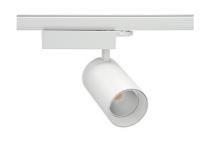

Track mounted LED spotlight. Aluminium housing. Ceiling base

installation possible. Available in white, black and grey. Any

RAL palette colour available on enquiry. Reflector beams available: 15° 30° and 45°. Maximum power is 30W