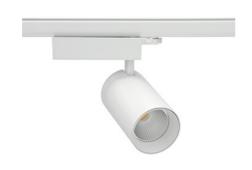

## Spotlight LED

Track mounted LED spotlight. Aluminium housing. Ceiling base installation possible. Available in white, black and grey. Any RAL palette colour available on enquiry. Reflector beams available:  $15^{\circ}\,30^{\circ}$  and  $45^{\circ}$ . Maximum power is 30W

## LUMINAIRE

Weight 1,33 [kg]
Protection rating IP , IK , class IP 20, IK 3,
Luminaire colour WHITE
Cover Glass
Operating voltage 220-240V 50-60Hz

Note: All data are typical values. Tolerance of measurements +/-10% System features may change with product improvements due to technical advances.